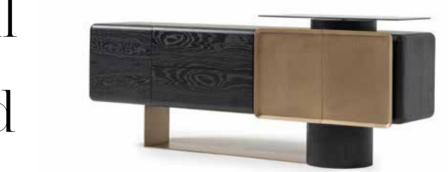

### grande collection

Grande is a modern masterpiece in the dining room with its console that catches the eye at first glance with LED backlighting on its circular shaped mirror, the impressive contrast of its strong colors, curved forms and eye-catching sparkle.

The sofa set of the collection is positioned in a special place with its ergonomic design that will bring your home comfort to the summit, stylish wing chair options and finely thought-out functional details. With its aesthetic touches that bring art together with furniture, Grande Wall Unit stands out with its dazzling design reflecting the Orix line.

Mehmet Özdurak Designer