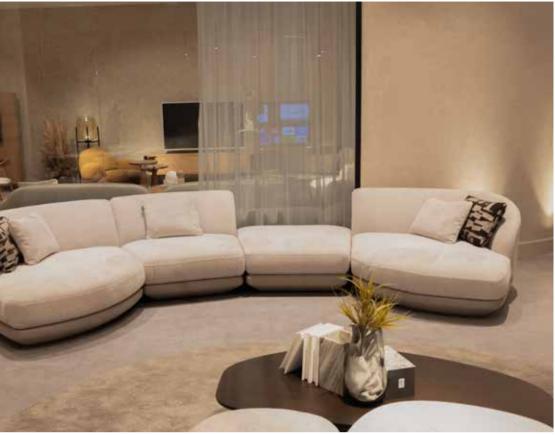

## merlin sofa

Merlin displays a remarkable stance with its Scandinavian style armchair, which has a peaceful integrity with its simple design line and serene color usage.

orix/2024