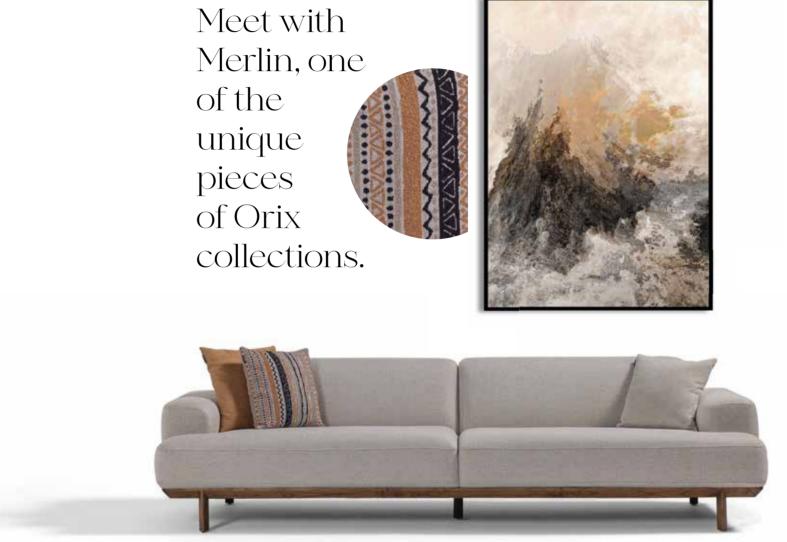

## merlin sofa

Merlin displays a remarkable stance with its Scandinavian style armchair, which has a peaceful integrity with its simple design line and serene color usage.

orix/2024