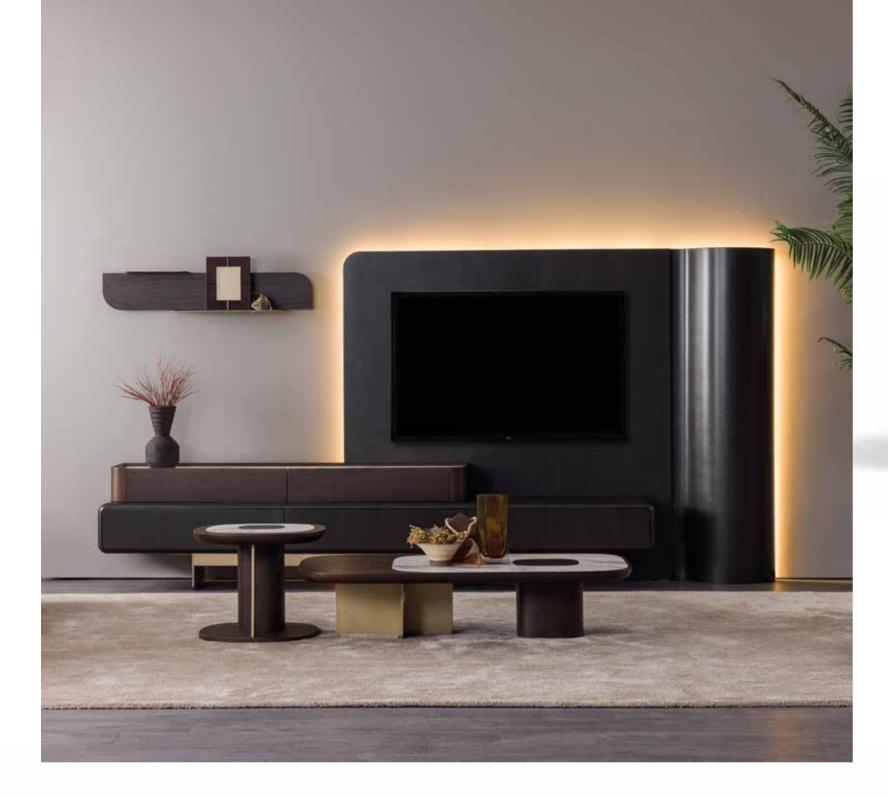

### grande collection

Grande is a modern masterpiece in the dining room with its console that catches the eye at first glance with LED backlighting on its circular shaped mirror, the impressive contrast of its strong colors, curved forms and eye-catching sparkle.

The sofa set of the collection is positioned in a special place with its ergonomic design that will bring your home comfort to the summit, stylish wing chair options and finely thought-out functional details. With its aesthetic touches that bring art together with furniture, Grande Wall Unit stands out with its dazzling design reflecting the Orix line.