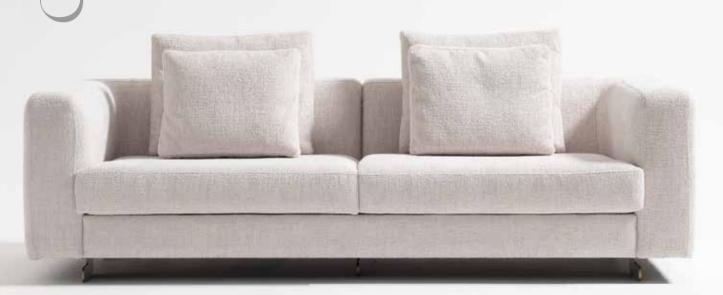

## merlin sofa

Merlin displays a remarkable stance with its Scandinavian style armchair, which has a peaceful integrity with its simple design line and serene color usage.

orix/2024