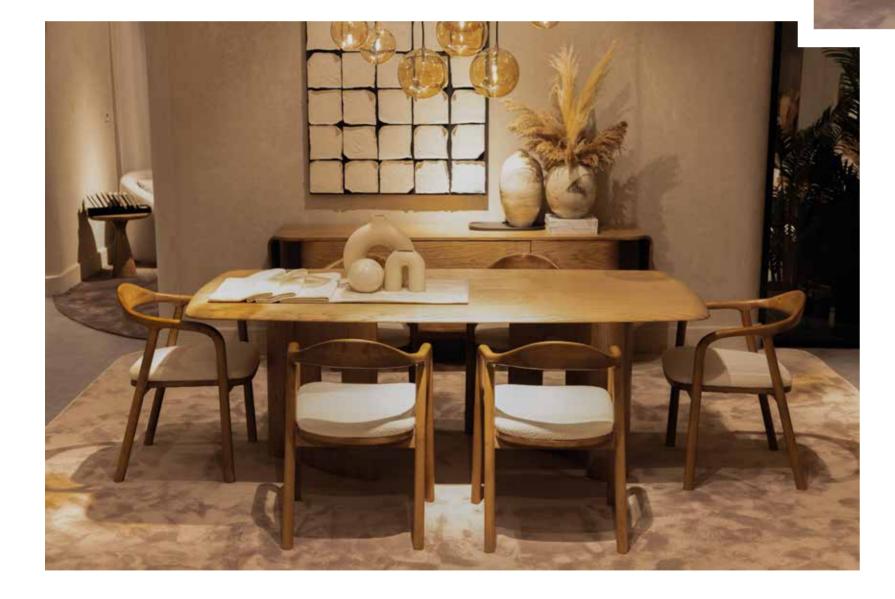

# naturel collectior

The dining room of the collection features create a strong harmony with large wooden console, unusual console mirror, modern table and chairs.

Natural Wall Unit draws attention with its practical modules that respond to storage and decoration needs at the same time also which emphasizes wood texture and rectangular forms.

Olcay Şen Designer