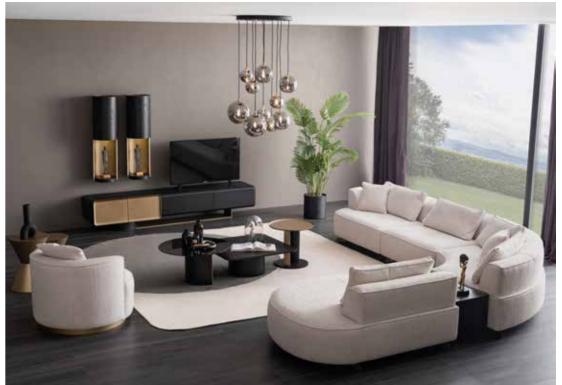

### sofaset from Or Comfort

If you are one of those who care about modern and simple forms in the sofa set, here you are: Opera from Orix 2024 collection.

Comfortable with its wide seating areas, durable with its strong structure and useful with its practical additional modules. Take a closer look at Opera Sofa Set, one of Orix's newest ones.

# Unite with simplicity.

33

## merlin sofa

Merlin displays a remarkable stance with its Scandinavian style armchair, which has a peaceful integrity with its simple design line and serene color usage.

orix/2024