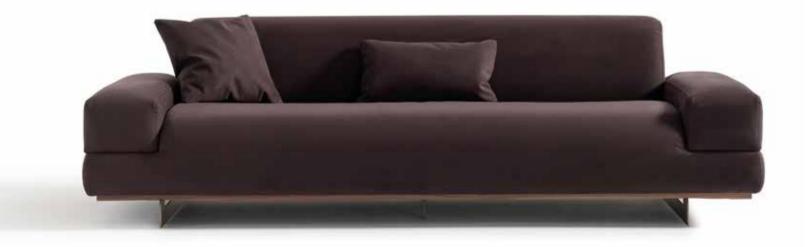

### sofaset from Or Comfort

If you are one of those who care about modern and simple forms in the sofa set, here you are: Opera from Orix 2024 collection.

Comfortable with its wide seating areas, durable with its strong structure and useful with its practical additional modules. Take a closer look at Opera Sofa Set, one of Orix's newest ones.

orix/2024

# Unite with simplicity.

33