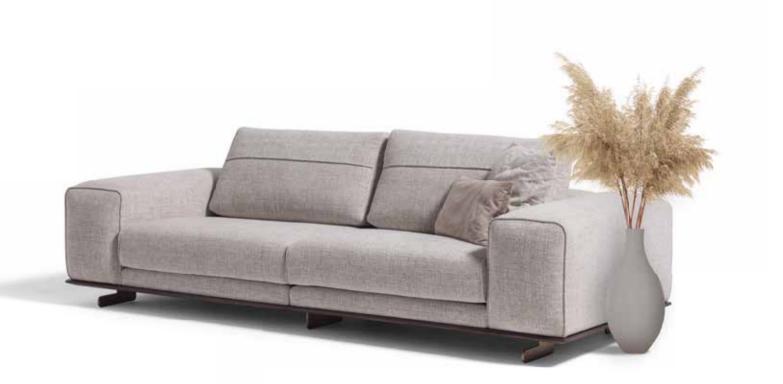

### sofaset from Or Comfort

If you are one of those who care about modern and simple forms in the sofa set, here you are: Opera from Orix 2024 collection.

Comfortable with its wide seating areas, durable with its strong structure and useful with its practical additional modules. Take a closer look at Opera Sofa Set, one of Orix's newest ones.