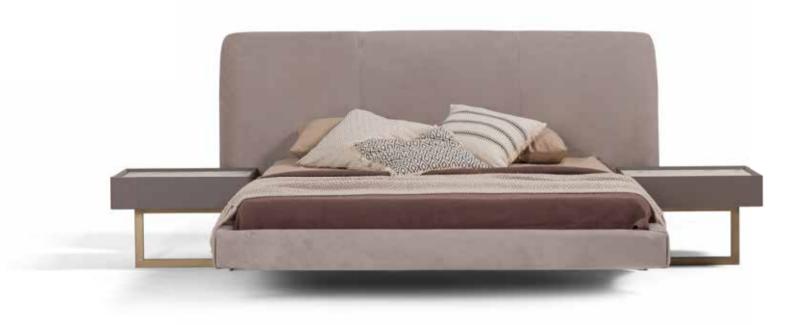

# bedro

Tickets to the peak of minimalism are ready. The perfect simplicity in Code's bed and headboard creates perfection with functional modules that are stripped of unnecessary details.

The modern wardrobe with black glass can be shaped in line with consumer expectations. Discover the Code Bedroom with a style that will suit your home very well from Orix 2024 collection.

Emre Kar Designer

Yeliz Yildirim Designer