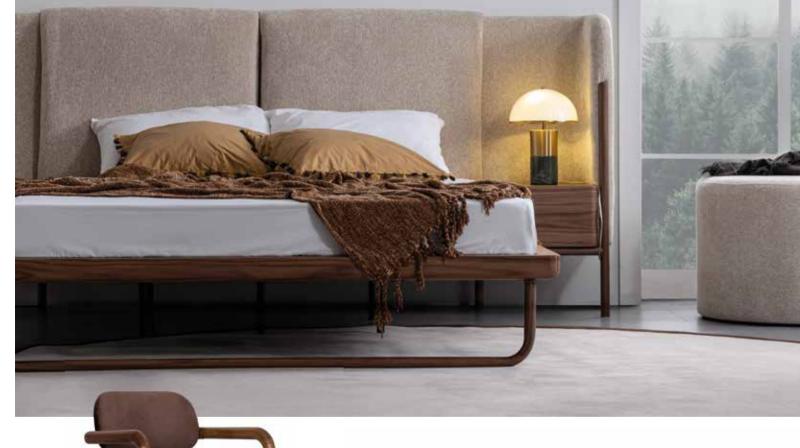

# bedro

Tickets to the peak of minimalism are ready. The perfect simplicity in Code's bed and headboard creates perfection with functional modules that are stripped of unnecessary details.

The modern wardrobe with black glass can be shaped in line with consumer expectations. Discover the Code Bedroom with a style that will suit your home very well from Orix 2024 collection.

Emre Kar Designer

Yeliz Yildirim Designer